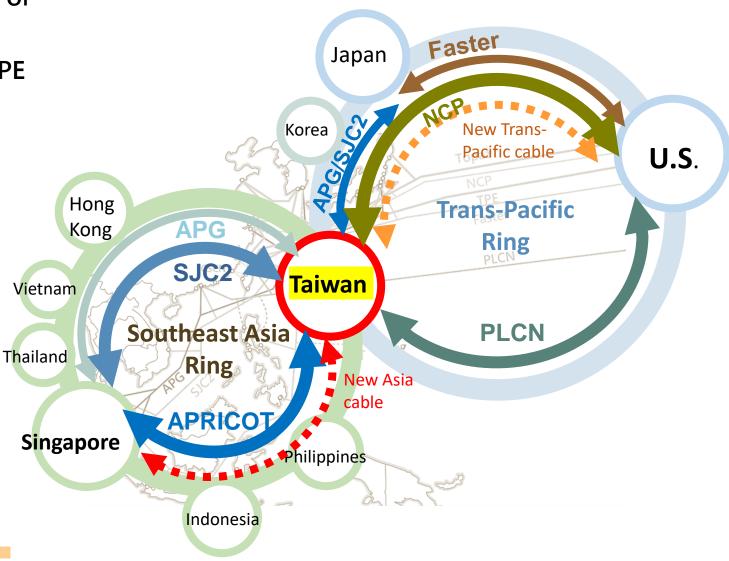

### **New Strategies of Cable Investment**

- Providing E2E solutions for the connection of southeast Asia and North America.
  - SG-TW-US : APG/SJC2 + PLCN/NCP/TPE
  - HK-TW-US: APG/SJC2 + NCP/TPE
- Multiple routes to enhance the network robustness and security
- Driving the growth of land cable and IDC business