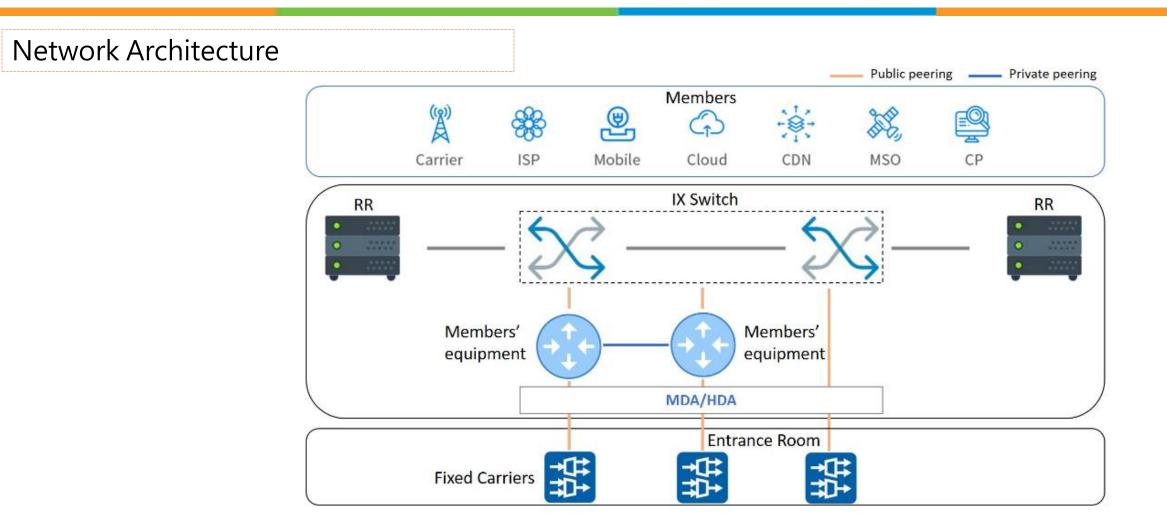

# **TWIX-Best Peering Hub in Taiwan**

The network architecture of TWIX is composed of Ethernet Switches (E/S) and Route Reflectors (RR). The types of equipment are listed as follows. (1) E/S : Providing peering connection of FE/GE/10GE interfaces.

中華電信<sup>(2) RR</sup>: Providing public peering sessions.

Chunghwa Telecon

■ 永 遠 走 在 最 前 面 Always Ahead