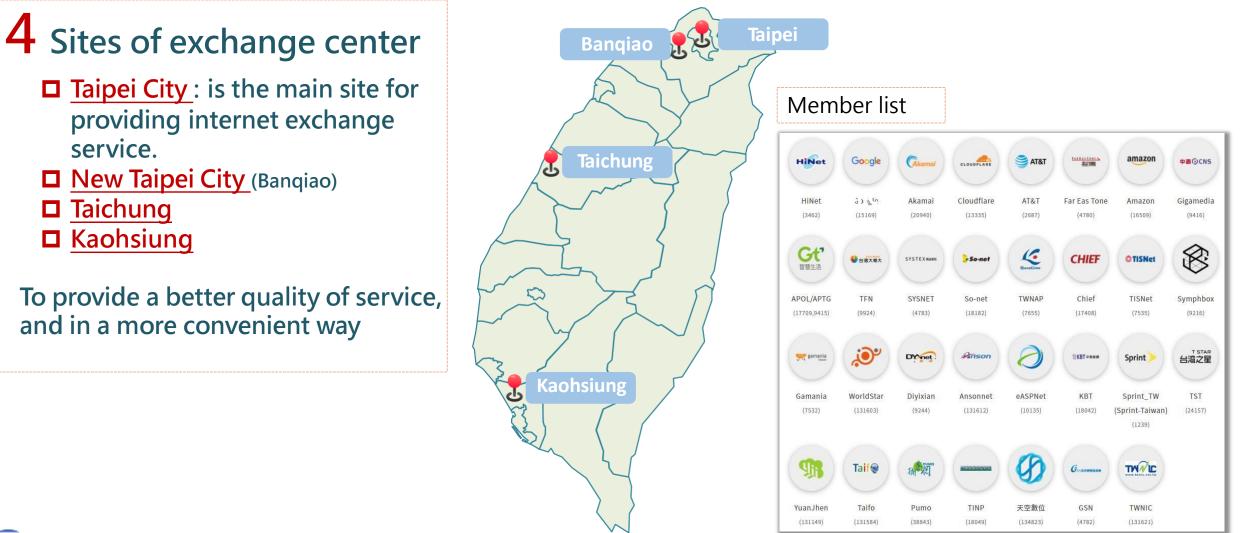

# **TWIX-Best Peering Hub in Taiwan**

 中華電信 Chunghwa Telecom

# **TWIX-Best Peering Hub in Taiwan**

The network architecture of TWIX is composed of Ethernet Switches (E/S) and Route Reflectors (RR). The types of equipment are listed as follows. (1) E/S : Providing peering connection of FE/GE/10GE interfaces.

中華電信<sup>(2) RR</sup>: Providing public peering sessions.

Chunghwa Telecon

■ 永 遠 走 在 最 前 面 Always Ahead