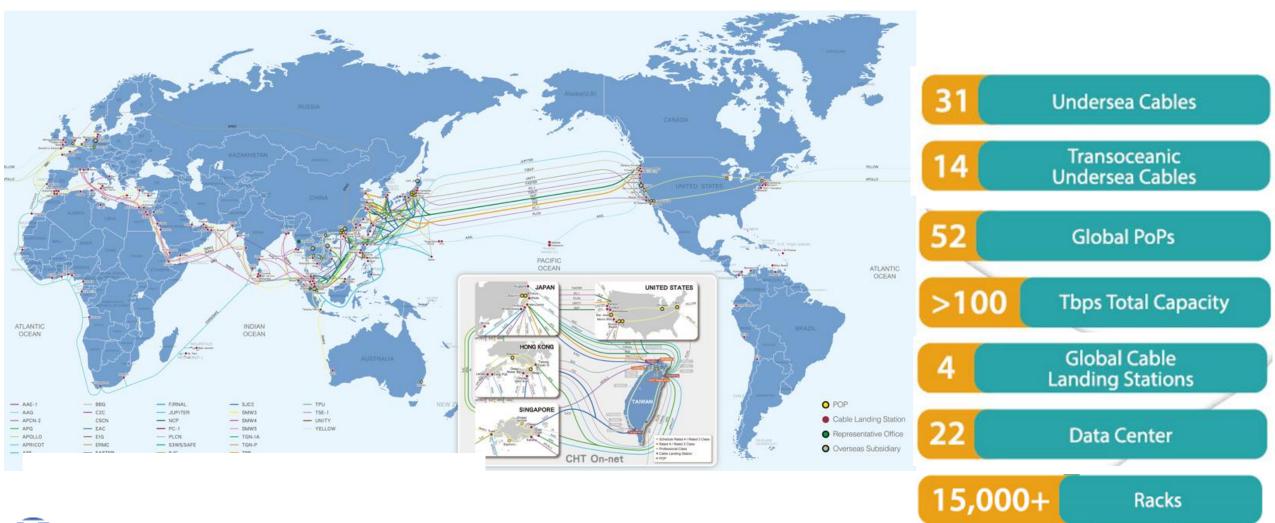

### **New Strategies of Cable Investment**

- Providing E2E solutions for the connection of southeast Asia and North America.
  - SG-TW-US : APG/SJC2 + PLCN/NCP/TPE
  - HK-TW-US: APG/SJC2 + NCP/TPE
- Multiple routes to enhance the network robustness and security
- Driving the growth of land cable and IDC business