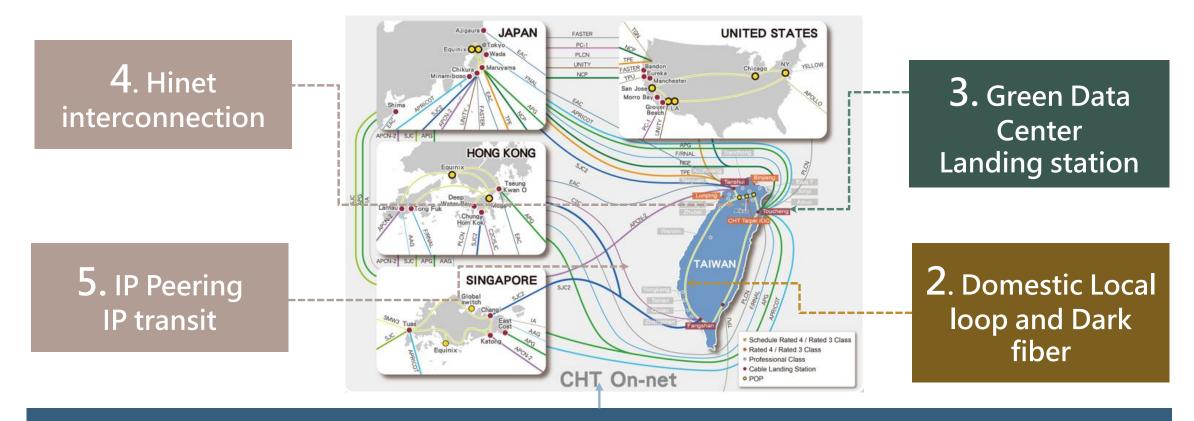

# **Five-in-One Connection Solutions**

Chunghwa Telecom leverages Taiwan's strategic location in the Asia-Pacific region to provide a comprehensive 5 in 1 connection services.

1. Global network connectivity (IPLC, IPVPN)

# Five-in-One Connection Solutions 2.Domestic local loop and Dark fiber

# Five-in-One Connection Solutions 3. Data Center

# Five-in-One Connection Solutions 4. IP Peering

5. IP Transit