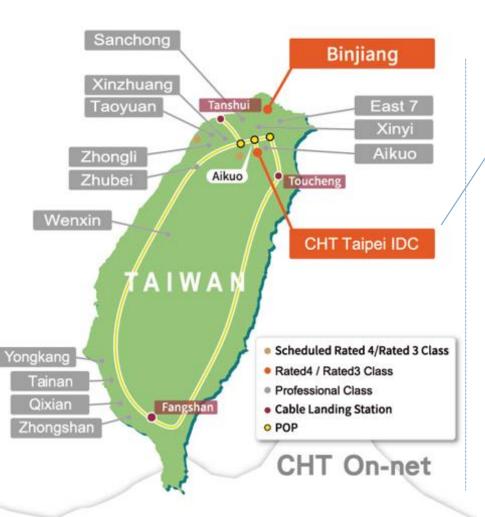

① Existing 3 Routs
- The 4th route is under construction

#### East Coast Dark Fiber

- ① Existing 2 Routes
- ② Shortest route between North landing station and South Landing Station







# Five-in-One Connection Solutions 3. Data Center



# **No.1** Data Center Leading Provider in Taiwan

#### Your No.1 IDC Choice in Taiwan



Your Achievement Our Success

Safety Fire, flood, drought, earthquake protection 24-hour video surveillance

Always on

Reliability exceeds 99.995%; Rated 4 power ISO 9001/ISO 27001/ISO 50001/OHSAS 18001

#### Flexibility

Largest network in Taiwan

18,733 Gbps HiNet (domestic) backbone 3,829 Gbps HiNet international connectivity

#### Expertise

山華雷信

Chunghwa Telecon

20 years IDC and network experience Highest market share in Taiwan Next generation Green IDC



#### **Certifications** of Taipei DC

- International:
  - ✓ TIA 942-B Rated 3 & TIA 942-A Rated 4
  - ✓ Uptime Institute M&O
    - ✓ LEED Gold
    - ✓ ISO 27001(information security)
    - ✓ ISO 45001(occupational health and safety)
    - ✓ ISO 50001(energy management)
    - ✓ PCI-DSS (Payment Security)
    - ✓ SOC1 SOC2 Report
  - National:

.

- ✓ Green Building
- ✓ Intelligent Building
- ✓ Structure Accreditation Building
- ✓ Fire Safety Building



防大律学





# CHT Upcoming IDC





# Five-in-One Connection Solutions 4. IP Peering

5. IP Transit



# **TWIX-Best Peering Hub in Taiwan**



 中華電信 Chunghwa Telecom

# **TWIX-Best Peering Hub in Taiwan**



The network architecture of TWIX is composed of Ethernet Switches (E/S) and Route Reflectors (RR). The types of equipment are listed