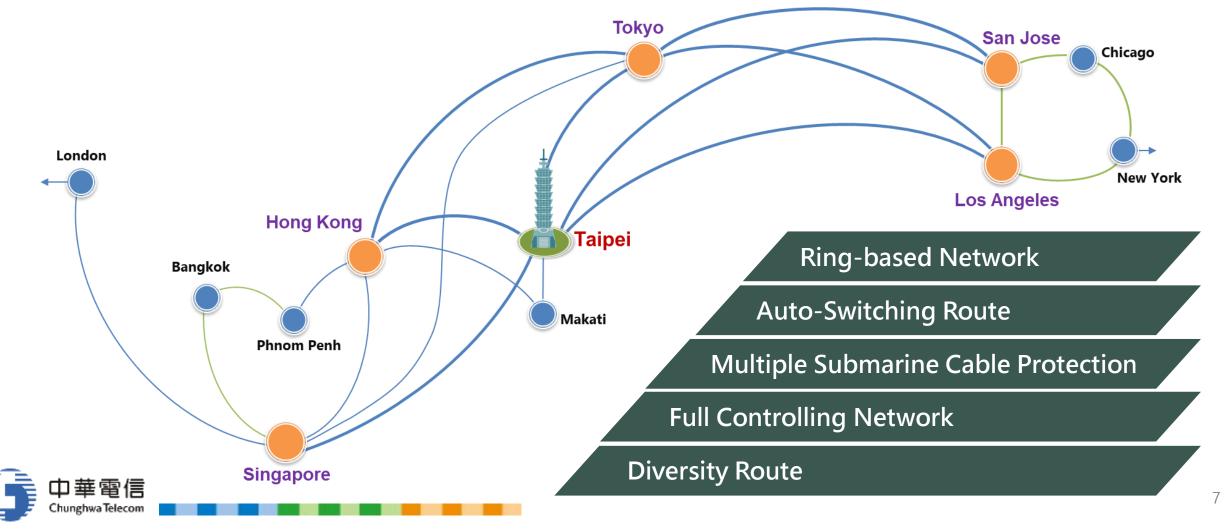

# **CHT Global Network Backbone for IPLC Service**

- Providing Pop-to-Pop IPLC service with flexible bandwidth from 4M to 10G and 100G.
- Extending to customer site over the world through connecting with global partners' network resource.

### **New Strategies of Cable Investment**

- Providing E2E solutions for the connection of southeast Asia and North America.
  - SG-TW-US : APG/SJC2 + PLCN/NCP/TPE
  - HK-TW-US: APG/SJC2 + NCP/TPE
- Multiple routes to enhance the network robustness and security
- Driving the growth of land cable and IDC business